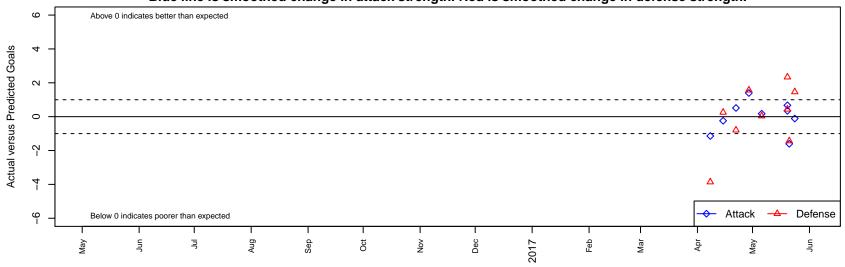

Moscow United B02

Dots are actual minus expected GF (blue circles) and GA (red triangles).

Blue line is smoothed change in attack strength. Red is smoothed change in defense strength.

average number of goals per game relative to expected