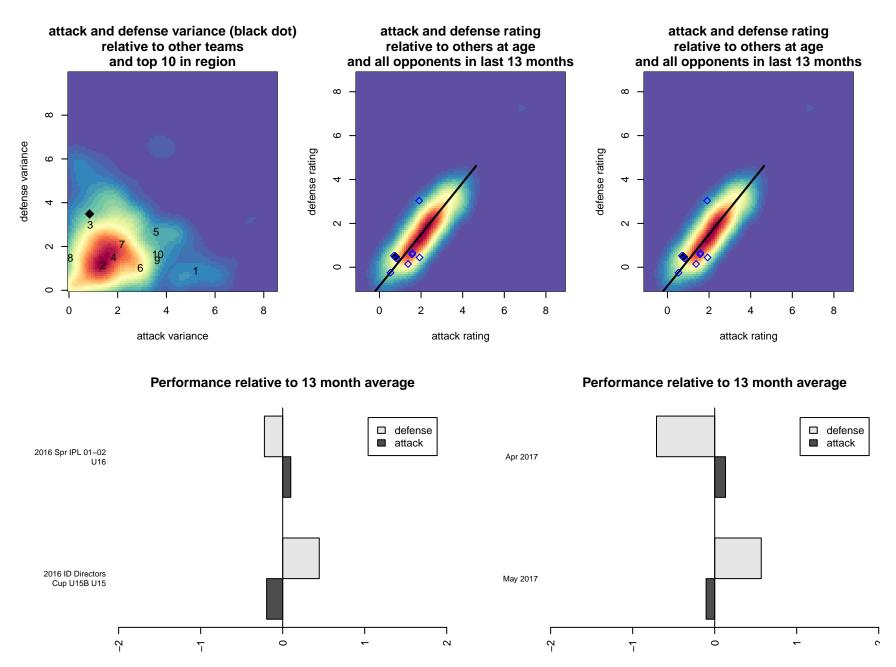

## **Moscow United B02**

Moscow United SC
Moscow, ID
B02 total strength=980
attack=2.16 defense=1.61
spr league = Spr IPL 01-02 U16
notes= Rezamand 2015

alt names used: MOSCOW UNITED SC B2002 (ID)

Venues played: 2016 Spr IPL 01–02 U16 2016 ID Directors Cup U15B U15

Moscow United B02

Dots are actual minus expected GF (blue circles) and GA (red triangles).

Blue line is smoothed change in attack strength. Red is smoothed change in defense strength.





average number of goals per game relative to expected

average number of goals per game relative to expected



olot. A=Neither has attack advantage, B=Opponent has both attack and defense advantage, C=Opponent has both attack and defense disadvantage, D=Both have

| date       | home                         |   | away                           |   | venue                          | pred.home | pred.away |
|------------|------------------------------|---|--------------------------------|---|--------------------------------|-----------|-----------|
| 2017-05-24 | Quad City Fusion White B98   | 3 | Moscow United B02              | 0 | 2016 Spr IPL 01-02 U16         | 4.46      | 0.11      |
| 2017-05-21 | Sandpoint Strikers B02       | 4 | Moscow United B02              | 0 | 2016 ID Direc