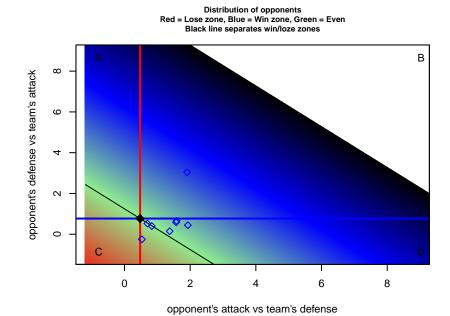

average number of goals per game relative to expected

olot. A=Neither has attack advantage, B=Opponent has both attack and defense advantage, C=Opponent has both attack and defense disadvantage, D=Both have